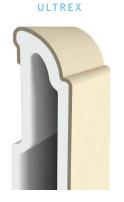

Want long-term color retention in a variety of styles? Ultrex® fiberglass uses an acrylic finish that is fade-resistant and virtually maintenance-free.

With a finish that's 3 times thicker than competitive options, Ultrex resists chipping, denting or peeling.

# ULTREX