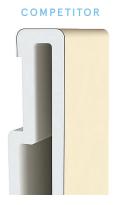

Want long-term color retention in a variety of styles? Ultrex® fiberglass uses an acrylic finish that is fade-resistant and virtually maintenance-free.

With a finish that's 3 times thicker than competitive options, Ultrex resists chipping, denting or peeling.

### Exterior

We use a proprietary acrylic finish on our Ultrex fiberglass that's virtually impermeable to help protect your investment from wind, weather and color fading.