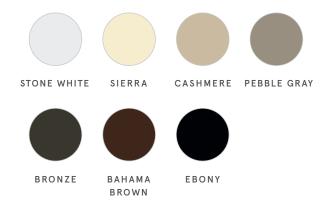

## Color and Finish Options

## Interior

We use the same acrylic finish on our interior as on our exterior for superior performance. Or choose our EverWood® option for the classic appeal of wood.

STONE WHITE

Note: Printed color may not be an accurate representation. Ask your local partner for color chips.