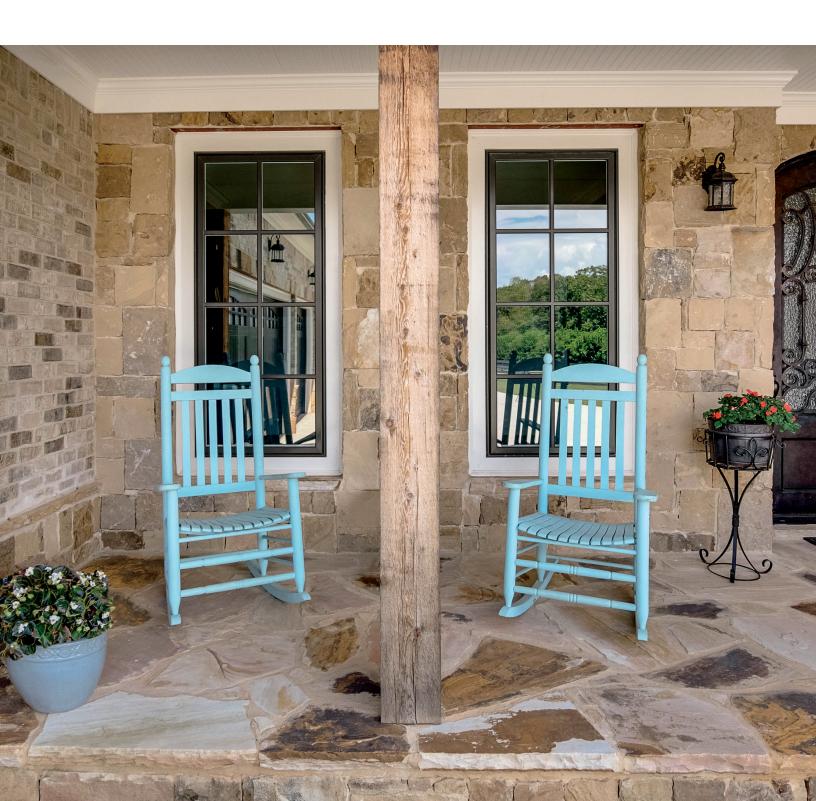

## Beauty that lasts

Infinity's proprietary, high-performance, co-extruded finishing process is unlike anything else in the industry. Our thick, even acrylic finish is free of pinholes, striations and imperfections and will resist scratches, fading and chalking to retain its original beauty.

Want long-term color retention in a variety of styles? Ultrex® fiberglass uses an acrylic finish that is fade-resistant and virtually maintenance-free.

With a finish that's 3 times thicker than competitive options, Ultrex resists chipping, denting or peeling.

### Exterior

We use a proprietary acrylic finish on our Ultrex fiberglass that's virtually impermeable to help protect your investment from wind, weather and color fading.